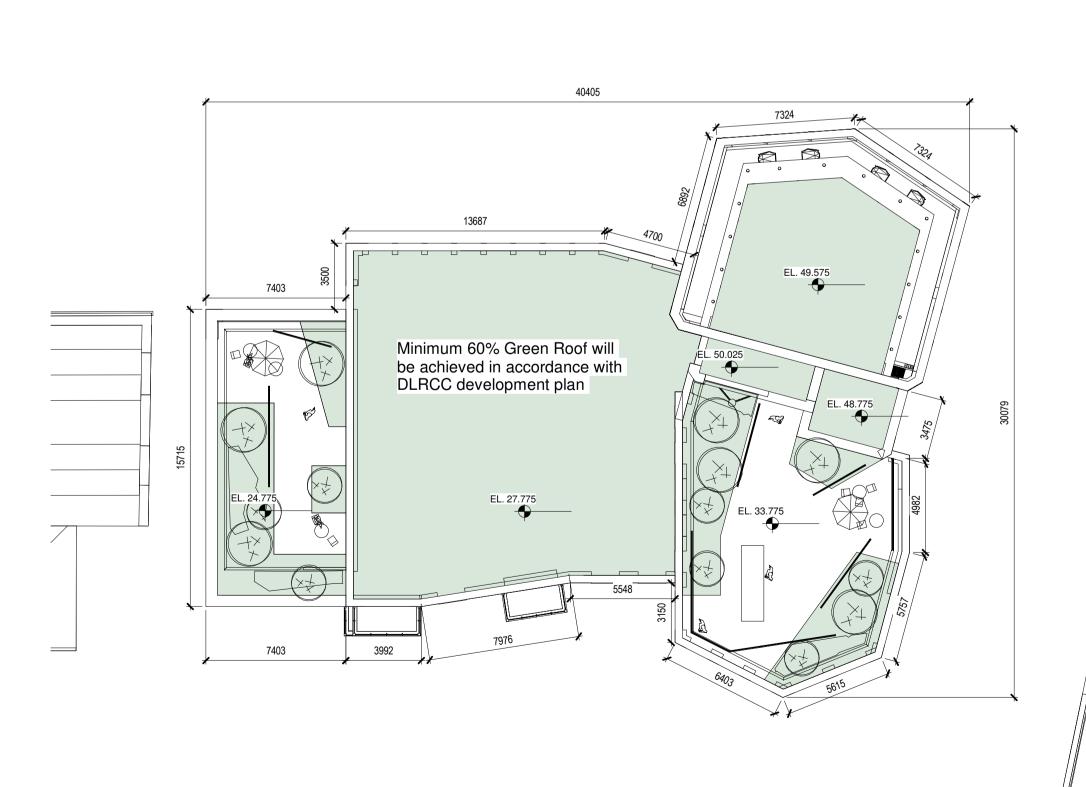

Building 01 - L12 - Twelfth Floor Plan
1:200

R Building 01 - R01 - Roof Plan 1:200

DO NOT SCALE FROM THIS DRAWING. USE FIGURED DIMENSIONS IN ALL CASES. VERIFY DIMENSIONS ON SITE AND REPORT ANY DISCREPANCIES TO THE ARCHITECTS IMMEDIATELY. THIS DRAWING TO BE READ IN CONJUNCTION WITH THE ARCHITECTS SPECIFICATION. © THIS DRAWING IS COPYRIGHT AND MAY ONLY BE REPRODUCED WITH THE ARCHITECTS PERMISSION.