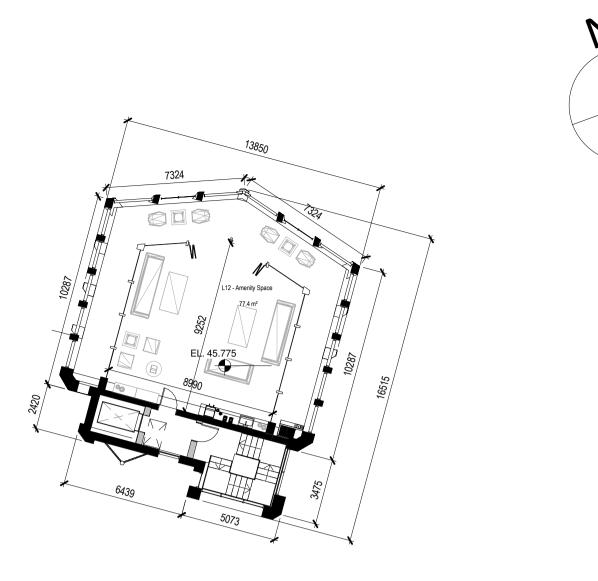

Building 01 - L12 - Twelfth Floor Plan
1:200

R Building 01 - R01 - Roof Plan 1:200

DO NOT SCALE FROM THIS DRAWING. USE FIGURED DIMENSIONS IN ALL CASES. VERIFY DIMENSIONS ON SITE AND REPORT ANY DISCREPANCIES TO THE ARCHITECTS IMMEDIATELY. THIS DRAWING TO BE READ IN CONJUNCTION WITH THE ARCHITECTS SPECIFICATION. © THIS DRAWING IS COPYRIGHT AND MAY ONLY BE REPRODUCED WITH THE ARCHITECTS PERMISSION.